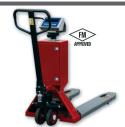

## **RAVAS-226X**

The RAVAS-226X is an explosion-proof weighing hand pallet truck. ATEX certified and standard equipped with stainless steel fork shoes. Experience excellence in hazardous surroundings.