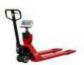

### **RPW-EL**

The RAVAS RPW EL is a perfect scale for electric pallet trucks and order picking trucks. Every load lifted is weighed instantly. Available for all brands.

### **RAVAS-100 Series**

The RAVAS-100 series is a weighing hand pallet truck that checks the weight at goods' reception or when filling out transport documents. Basic model at a competitive price.

### **RAVAS-300 Series**

The RAVAS-300 Series is a weighing hand pallet truck with extended scale functions, option-ally OIML approved for commercial weighing. This mobile weighing system is suitable for both production environments for mixing and batching and in warehouses.