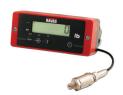

### **RCS**

The RAVAS RCS is a hydraulic scale. The RCS hydraulic load indication system is a suitable solution for simple check weighing, where high accuracy is not required.