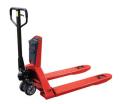

### **RAVAS-500 Series**

The RAVAS-500 Series is a weighing hand pallet truck with a touch screen display, advanced scale functions, and connectivity. Powered by a Li-ion rechargeable battery pack. Perfect for piece counting or mixing and dosing according to recipes.