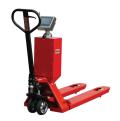

### **RAVAS-100 Series**

The RAVAS-100 series is a weighing hand pallet truck that checks the weight at goods' reception or when filling out transport documents. Basic model at a competitive price.