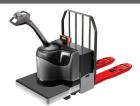

# iJack-40 / iJack-26

iJack-40's compact and robust design makes it a perfect choice for navigating tight areas and tackling heavy-duty warehouse applications. It contains the capacity to lift, move, and weigh equipment up to 4,000 lbs. The iJack-26 can weigh up to 2,600 lbs.