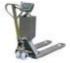

### **RAVAS-500 Series**

The RAVAS-500 Series is a weighing hand pallet truck with a touch screen display, advanced scale functions, and connectivity. Powered by a Li-ion rechargeable battery pack. Perfect for piece counting or mixing and dosing according to recipes.