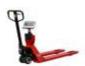

### **RAVAS-100 Series**

The RAVAS-100 series is a weighing hand pallet truck that checks the weight at goods' reception or when filling out transport documents. Basic model at a competitive price.