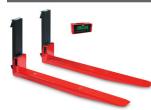

## iForks-32

The highly accurate, highly efficient iForks-32 turns your forklift into a moving and operating weighing scale. Meet the next generation of forks. Powered by compact Lithium-ion battery packs, the iForks-32 comes with Bluetooth 4.0 data transfer, no cabling, and is installed in minutes.