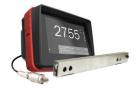

# iForks-52

The iconic iForks range of forklift truck scales gets a new expanded model, the RAVAS iForks-52! The iForks-52 offers a fun blend of efficiency and innovation. The intuitive 5200 touch screen indicator and piece counting capabilities combine with all the functionalities & advantages of the iForks-32, making the iForks-52 a must-have for your warehouse.