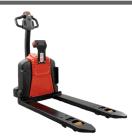

### **RPW-EL**

The RAVAS RPW EL is a perfect scale for electric pallet trucks and order picking trucks. Every load lifted is weighed instantly. Available for all brands.