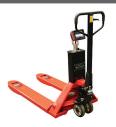

### **RPW-EL**

The RAVAS RPW EL is a perfect scale for electric pallet trucks and order picking trucks. Every load lifted is weighed instantly. Available for all brands.