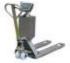

### **RAVAS-500 Series**

The RAVAS-500 Series is a weighing hand pallet truck with a touch screen display, advanced scale functions, and connectivity. Powered by a Li-ion rechargeable battery pack. Perfect for piece counting or mixing and dosing according to recipes.