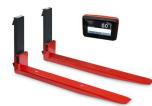

# iForks-52

The iconic iForks range of forklift truck scales gets a new expanded model, the RAVAS iForks-52! The iForks-52 offers a fun blend of efficiency and innovation. The intuitive 5200 touch screen indicator and piece counting capabilities combine with all the functionalities & advantages of the iForks-32, making the iForks-52 a must-have for your warehouse.