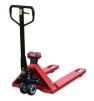

### **RAVAS-100 Series**

The RAVAS-100 series is a weighing hand pallet truck that checks the weight at goods' reception or when filling out transport documents. Basic model at a competitive price.

### **RAVAS-300 Series**

The RAVAS-300 Series is a weighing hand pallet truck with extended scale functions, option-ally OIML approved for commercial weighing. This mobile weighing system is suitable for both production environments for mixing and batching and in warehouses.